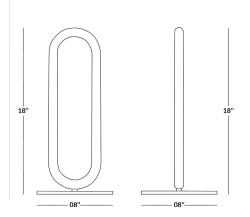

# DIMENSIONS

Total Weight: 4 lb

**BOX DIMENSIONS** 

4 x 9,5 x 22 | 4 lb

ASSEMBLY

05 MIN